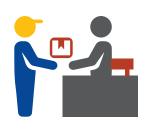

## 1: GLS Courier Drops Off Parcel for Customer to Collect

- New Order
- Courier Drop Off
- Scan Parcel QR Barcode

Get Customer To Sign For Parcel